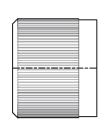

## **MECHANICAL DRAWING**

units: mm tolerance:  $X \le 5.00$ :  $\pm 0.12$  mm  $5.00 < X \le 10.00$ :  $\pm 0.14$  mm  $10.00 < X \le 20.00$ :  $\pm 0.18$  mm  $20.00 < X \le 30.00$ :  $\pm 0.24$  mm unless otherwise noted

Insertion/Withdrawal Force: 1.5~7 kgf

Aluminum Shell & Plastic Core Disengagement: 8 kgf

SECTION A-A

Compatible Shaft Size

Additional Resources: Product Page

SAME SKY | MODEL: SAK-011 | DESCRIPTION: KNOB

**date** 07/09/2025 | **page** 2 of 2