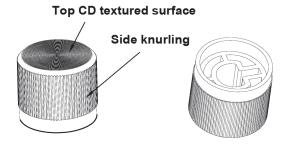

## **FEATURES**

- aluminum
- D-cut shaft compatible

| DESCRIPTION   | MATERIAL         | PLATING/COLOR |
|---------------|------------------|---------------|
| outer housing | aluminum         | silver        |
| inner housing | PC+ABS (UL94V-0) | natural       |