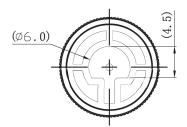

## **MECHANICAL DRAWING**

units: mm tolerance:  $X \le 5.00$ :  $\pm 0.12$  mm  $5.00 < X \le 10.00$ :  $\pm 0.14$  mm  $10.00 < X \le 20.00$ :  $\pm 0.18$  mm  $20.00 < X \le 30.00$ :  $\pm 0.24$  mm unless otherwise noted

Insertion/Withdrawal Force: 1.5~7 kgf

Aluminum Shell & Plastic Core Disengagement: 8 kgf

SECTION A-A

Compatible Shaft Size

Additional Resources: Product Page

SAME SKY | MODEL: SAK-011 | DESCRIPTION: KNOB

**date** 07/09/2025 | **page** 2 of 2