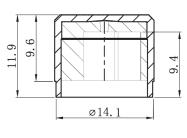

## **MECHANICAL DRAWING**

units: mm tolerance:  $X \le 5.00$ :  $\pm 0.12$  mm  $5.00 < X \le 10.00$ :  $\pm 0.14$  mm  $10.00 < X \le 20.00$ :  $\pm 0.18$  mm  $20.00 < X \le 30.00$ :  $\pm 0.24$  mm unless otherwise noted

| DESCRIPTION   | MATERIAL         | PLATING/COLOR |
|---------------|------------------|---------------|
| outer housing | aluminum         | silver        |
| inner housing | PC+ABS (UL94V-0) | natural       |