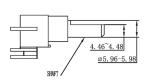

Insertion/Withdrawal Force: 1.5~7 kgf

Aluminum Shell & Plastic Core Disengagement: 8 kgf

SECTION A-A

Compatible Shaft Size

Additional Resources: Product Page

SAME SKY | MODEL: SAK-011 | DESCRIPTION: KNOB

**date** 07/09/2025 | **page** 2 of 2