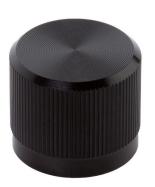

## MODEL: SAK-011 | DESCRIPTION: KNOB

## **FEATURES**

- aluminum
- D-cut shaft compatible