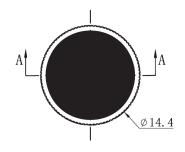

## **MECHANICAL DRAWING**

units: mm tolerance:  $X \le 5.00$ :  $\pm 0.12$  mm  $5.00 < X \le 10.00$ :  $\pm 0.14$  mm  $10.00 < X \le 20.00$ :  $\pm 0.18$  mm  $20.00 < X \le 30.00$ :  $\pm 0.24$  mm unless otherwise noted