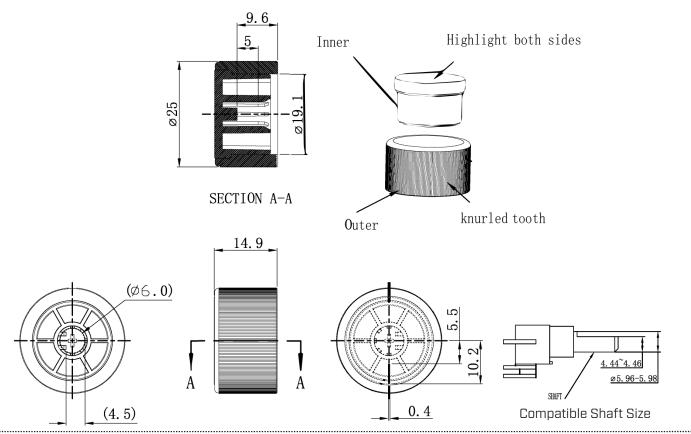

## **MECHANICAL DRAWING**

units: mm tolerance:  $X \le 5.00$ :  $\pm 0.12$  mm  $5.00 < X \le 10.00$ :  $\pm 0.14$  mm  $10.00 < X \le 20.00$ :  $\pm 0.18$  mm  $20.00 < X \le 30.00$ :  $\pm 0.24$  mm unless otherwise noted

DESCRIPTION MATERIAL PLATING/COLOR
outer housing aluminum silver
inner housing ABS (UL94HB) black

Insertion/Withdrawal Force: 1.5~7 kgf

Aluminum Shell & Plastic Core Disengagement: 8 kgf