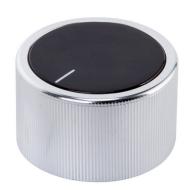

## MODEL: SAK-005 | DESCRIPTION: KNOB

## **FEATURES**

- aluminum
- · white indicator
- D-cut shaft compatible