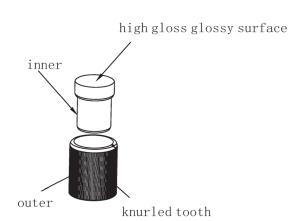

## **MECHANICAL DRAWING**

units: mm tolerance: X≤5.00: ±0.12 mm 5.00<X≤10.00: ±0.14 mm 10.00<X≤20.00: ±0.18 mm 20.00<X≤30.00: ±0.24 mm unless otherwise noted

DESCRIPTION MATERIAL PLATING/COLOR aluminum outer housing black inner housing ABS (UL94HB) black