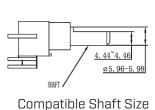

## **MECHANICAL DRAWING**

units: mm tolerance: X≤5.00: ±0.12 mm 5.00<X≤10.00: ±0.14 mm 10.00<X≤20.00: ±0.18 mm 20.00<X≤30.00: ±0.24 mm unless otherwise noted

DESCRIPTION MATERIAL PLATING/COLOR aluminum outer housing black inner housing ABS (UL94HB) black