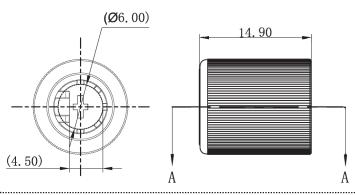

## **MECHANICAL DRAWING**

units: mm tolerance: X≤5.00: ±0.12 mm 5.00<X≤10.00: ±0.14 mm 10.00<X≤20.00: ±0.18 mm 20.00<X≤30.00: ±0.24 mm unless otherwise noted

DESCRIPTION MATERIAL PLATING/COLOR aluminum outer housing black inner housing ABS (UL94HB) black