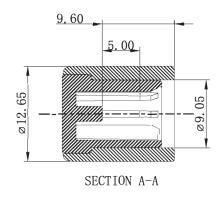

## **MECHANICAL DRAWING**

units: mm tolerance: X≤5.00: ±0.12 mm 5.00<X≤10.00: ±0.14 mm 10.00<X≤20.00: ±0.18 mm 20.00<X≤30.00: ±0.24 mm unless otherwise noted

DESCRIPTION MATERIAL PLATING/COLOR aluminum outer housing black inner housing ABS (UL94HB) black