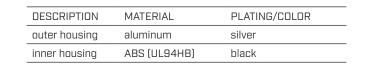

Additional Resources: Product Page



date 07/03/2025 page 1 of 2

### MODEL: SAK-003 | DESCRIPTION: KNOB

#### **FEATURES**

- aluminum
- white indicator
- D-cut shaft compatible



## ROHS MECHANICAL DRAWING

units: mm tolerance: X<5.00: ±0.12 mm 5.00<X<10.00: ±0.14 mm 10.00<X<20.00: ±0.18 mm 20.00<X<30.00: ±0.24 mm unless otherwise noted

.....

Insertion/Withdrawal Force: 1.5~7 kgf Aluminum Shell & Plastic Core Disengagement: 8 kgf



.....



### **REVISION HISTORY**

| rev. | description     | date       |
|------|-----------------|------------|
| 1.0  | initial release | 07/03/2025 |

The revision history provided is for informational purposes only and is believed to be accurate.

Same Sky offers a one (1) year limited warranty. Complete warranty information is listed on our website.

# same sky

Same Sky reserves the right to make changes to the product at any time without notice. Information provided by Same Sky is believed to be accurate and reliable. However, no responsibility is assumed by Same Sky for its use, nor for any infringements of patents or other rights of third parties which may result from its use.

Same Sky products are not authorized or warranted for use as critical components in equipment that r