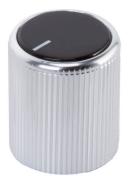

### MODEL: SAK-003 | DESCRIPTION: KNOB

#### **FEATURES**

- aluminum
- white indicator
- D-cut shaft compatible