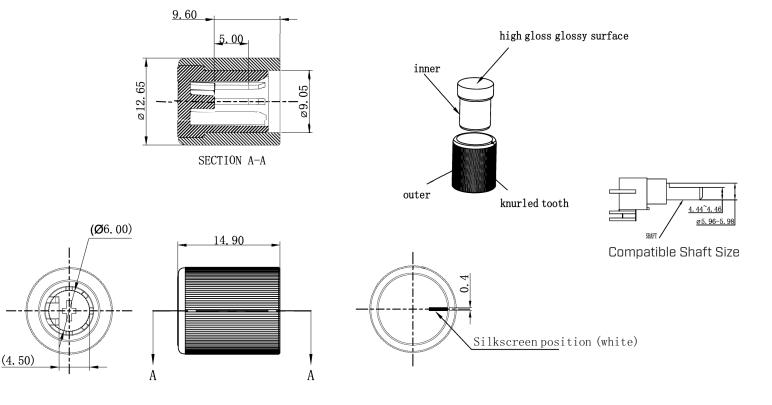

## ROHS MECHANICAL DRAWING

units: mm tolerance: X<5.00: ±0.12 mm 5.00<X<10.00: ±0.14 mm 10.00<X<20.00: ±0.18 mm 20.00<X<30.00: ±0.24 mm unless otherwise noted

.....

Insertion/Withdrawal Force: 1.5~7 kgf Aluminum Shell & Plastic Core Disengagement: 8 kgf