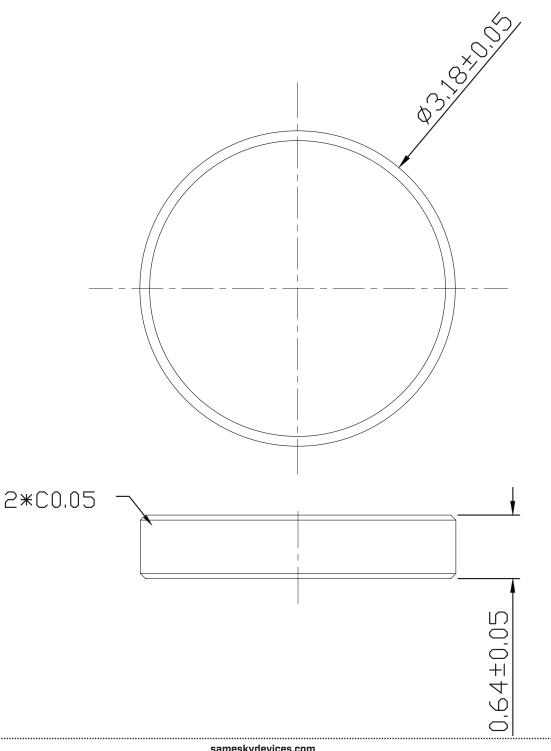

## **MECHANICAL DRAWING**

units: mm tolerance: X≤10: ±0.10 mm 10<X≤20: ±0.15 mm PCB: ±0.05 mm unless otherwise noted

| DESCRIPTION | MATERIAL         | PLATING/COLOR                           |
|-------------|------------------|-----------------------------------------|
| housing     | lead-free copper | 10 µ" min gold over<br>50~120 µ" nickel |